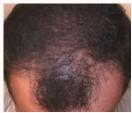

#### YELLOW - 830 nm:

- Wound Healing
- Pain Relief
- Muscle and Joint Pain
- Arthritis

Before

- Muscle Spasm
- Hair Regrowth
- Active Acne
- Skin Rejuvenation

## RED - 633 nm:

- Skin Rejuvenation
- Hair Regrowth

Androgenic Alopecia

Rosacea

After

**Before** 

Bringing harmony and proportion to establish one's beauty and youth...

After