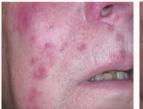

## RED - 633 nm:

- Skin Rejuvenation
- Hair Regrowth

Androgenic Alopecia

Rosacea

After

**Before** 

Bringing harmony and proportion to establish one's beauty and youth...

After