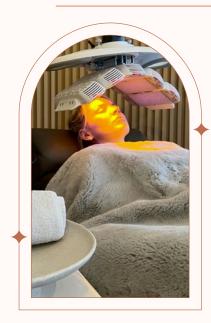

# Healite II - LED Light Therapy

Low-Level Light Therapy (LLLT) with **HEALITE II** is the therapeutic use of incident light to photomodulate cellular function, improving healing times, relieving pain, subsiding active acne, promoting skin rejuvenation and more.

**HEALITE II** harnesses the properties of 830/590 and 633 nm light via Light Emitting Diode (LED) technology, properly delivered and concentrated, treating effectively without possibility of physical trauma or thermal damage.

LLLT with HEALITE II can be used as a standalone therapy or as an adjunctive therapy with many other treatments.