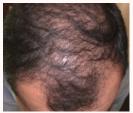

#### YELLOW - 830 nm:

- Wound Healing
- Pain Relief
- Muscle and Joint Pain
- Arthritis

Before

- Muscle Spasm
- Hair Regrowth
- Active Acne
- Skin Rejuvenation

## RED - 633 nm:

- Skin Rejuvenation
- Hair Regrowth

Androgenic Alopecia

Rosacea

After

**Before** 

Bringing harmony and proportion to establish one's beauty and youth...

After